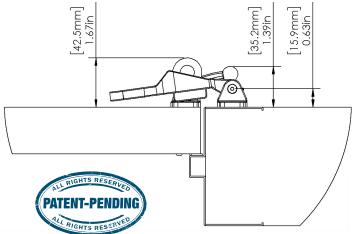

#### Minimum Wall Clearance:

3.75" (recommended) Consult the manufacturer for applications with less than 3.75" clearance.