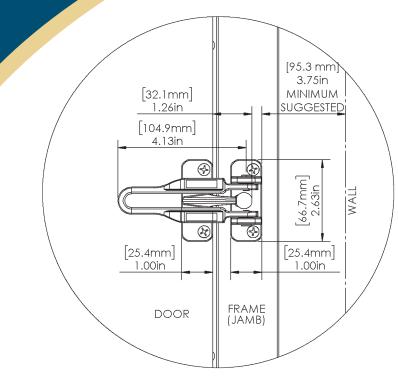

#### Minimum Wall Clearance:

3.75" (recommended) Consult the manufacturer for applications with less than 3.75" clearance.

#### **Catch Mounting:**

Solid Wood or Hollow Steel Doors via Four each 1"¼" #10 Philips head Screws (included)

#### Latch Base Mounting:

Solid Wood or Hollow Steel Door Frame (Jamb) via Three each 1" #10 Philips head Screws (included)